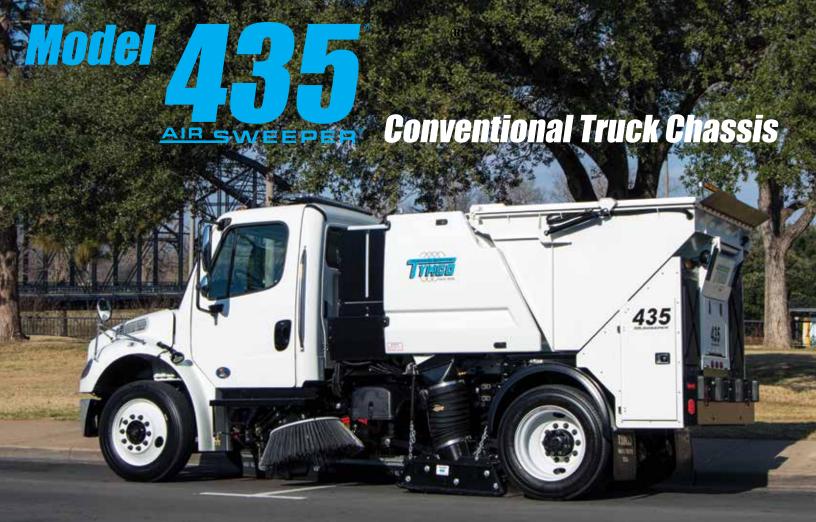

## FROM THE PEOPLE WHO INVENTED REGENERATIVE AIR SWEEPING!

The Conventional Truck Package for the TYMCO° Model 435° based on the Freightliner M2-106 brings all of the advantages of a conventional truck, while maintaining features existing TYMCO owners with cabover trucks expect.

- Operator Friendly Ergonomics
- Excellent Gutter Broom Visibility
- Travels Up to Highway Speeds
- Easy Cab Accessibility and Engine Serviceability
- Excellent Turning Radius And Maneuverability
- 150 Gallon Water Capacity Dust Control
- Dumps into Most 30 Yard Containers

TYMEO Regenerative Air Cleans Deeper

The Model 435 delivers street sweeping performance in a mid-sized package. With the Conventional Truck Package, the Model 435 has a payload of over 8000 lbs. and a overall sweeping path of 130 inches.