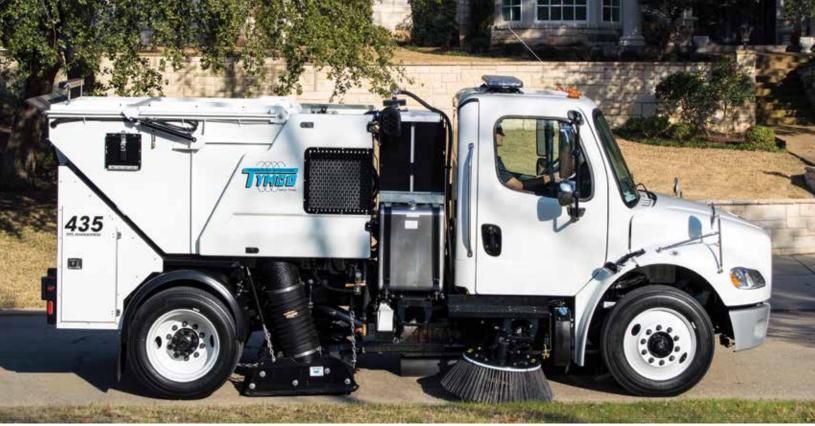

TYMEO Regenerative Air Cleans Deeper

The Model 435 delivers street sweeping performance in a mid-sized package. With the Conventional Truck Package, the Model 435 has a payload of over 8000 lbs. and a overall sweeping path of 130 inches.

This package offers adjustable high back air suspension seats, heated power mirrors, as well as dual tilt steering wheels, illuminated instrument panels and controls among other great features.

With the Conventional Truck Package, the Model 435 has a 82.5 inch dump height. (Most 30 yard containers are approximately 69 inches)