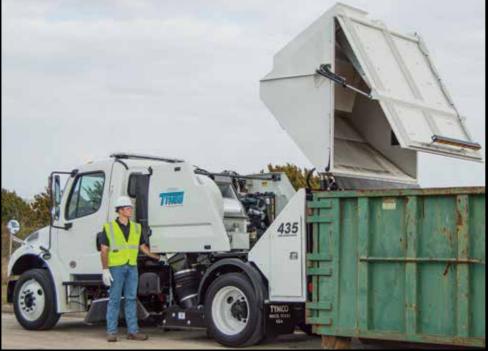

## FROM THE PEOPLE WHO INVENTED REGENERATIVE AIR SWEEPING!

The Conventional Truck Package for the TYMCO° Model 435° based on the Freightliner M2-106 brings all of the advantages of a conventional truck, while maintaining features existing TYMCO owners with cabover trucks expect.

TYMEO Regenerative Air Cleans Deeper

The Model 435 delivers street sweeping performance in a mid-sized package. With the Conventional Truck Package, the Model 435 has a payload of over 8000 lbs. and a overall sweeping path of 130 inches.

This package offers adjustable high back air suspension seats, heated power mirrors, as well as dual tilt steering wheels, illuminated instrument panels and controls among other great features.

With the Conventional Truck Package, the Model 435 has a 82.5 inch dump height. (Most 30 yard containers are approximately 69 inches)