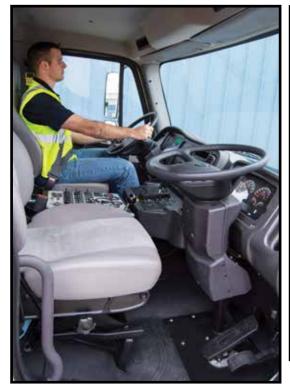

- Operator Friendly Ergonomics
- Excellent Gutter Broom Visibility
- Travels Up to Highway Speeds
- Easy Cab Accessibility and Engine Serviceability
- Excellent Turning Radius And Maneuverability
- 150 Gallon Water Capacity Dust Control
- Dumps into Most 30 Yard Containers

This package offers adjustable high back air suspension seats, heated power mirrors, as well as dual tilt steering wheels, illuminated instrument panels and controls among other great features.

With the Conventional Truck Package, the Model 435 has a 82.5 inch dump height. (Most 30 yard containers are approximately 69 inches)